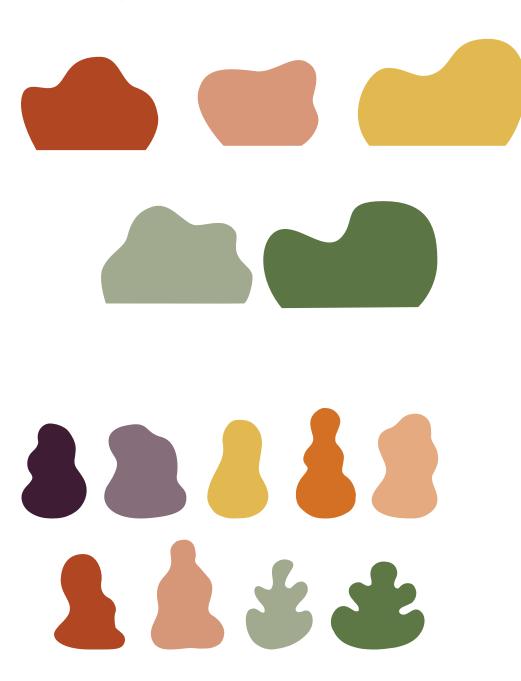

### **Design Elements** IT'S ALL IN THE DETAILS

The following shapes and objects are to be used as supporting elements in layout. When possible, build your layout with just objects and/or shapes, keeping in mind to not add too many at once so as not to make your layout look busy. In order for this brand to last for months, extracting these shapes and objects will help the longevity of this look

#### Shapes, Objects, & People